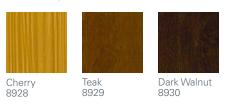

## **CUSTOM COLOURS**

**DECORATED WOOD-LOOK OPTIONS** 

Powder-coat paint finish (interior and exterior). Formaldehyde-free, Class A composite panel. This finish is recommended for exterior conditions.

|                               | Fonthill Cherry                                             | Walnut                | Amber Bamboo               | African Wenge       | Grey Barnwood                         | Golden Douglas     | American Oak          | Cajun Cypress        |  |
|-------------------------------|-------------------------------------------------------------|-----------------------|----------------------------|---------------------|---------------------------------------|--------------------|-----------------------|----------------------|--|
|                               | 8426                                                        | 8424                  | 8435                       | 8944                | Cedar 8437                            | Fir 8436           | 8439                  | 8442                 |  |
|                               |                                                             |                       |                            |                     |                                       |                    |                       |                      |  |
|                               | Swamp<br>Cypress 8444                                       | Clipper Teak<br>8446  | Windjammer<br>Teak 8449    | Douglas Fir<br>8452 | Anigre<br>8453                        | Farm Maple<br>8458 | Caravel Teak<br>8460  | Regatta Teak<br>8461 |  |
|                               |                                                             |                       |                            |                     |                                       |                    |                       |                      |  |
|                               | Summer<br>Maple 8465                                        | Terrace Maple<br>8466 | Red River<br>Pecan 8467    | Bayou Pecan<br>8468 | Northwest<br>Mountain<br>Hemlock 8489 | Whitewash<br>8498  | Rustic Cherry<br>8939 | Cherry<br>8942       |  |
| LAMINATED (FILM) WOOD OPTIONS |                                                             |                       |                            |                     |                                       |                    |                       |                      |  |
|                               | Pre-painted coil with a PVC film finish, for interior only. |                       |                            |                     |                                       |                    |                       |                      |  |
|                               |                                                             |                       | NAMES AND A DESCRIPTION OF |                     |                                       |                    | *********             |                      |  |

8923

#4 Brushed 7774C

#8 Mirror 7778C