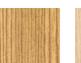

## **CUSTOM COLOURS**

**DECORATED WOOD-LOOK OPTIONS** 

Powder-coat paint finish (interior and exterior). Formaldehyde-free, Class A composite panel. This finish is recommended for exterior conditions.

|                               | Fonthill Cherry                                             | Walnut                | Amber Bamboo               | African Wenge       | Grey Barnwood                         | Golden Douglas     | American Oak          | Cajun Cypress        |  |
|-------------------------------|-------------------------------------------------------------|-----------------------|----------------------------|---------------------|---------------------------------------|--------------------|-----------------------|----------------------|--|
|                               | 8426                                                        | 8424                  | 8435                       | 8944                | Cedar 8437                            | Fir 8436           | 8439                  | 8442                 |  |
|                               |                                                             |                       |                            |                     |                                       |                    |                       |                      |  |
|                               | Swamp<br>Cypress 8444                                       | Clipper Teak<br>8446  | Windjammer<br>Teak 8449    | Douglas Fir<br>8452 | Anigre<br>8453                        | Farm Maple<br>8458 | Caravel Teak<br>8460  | Regatta Teak<br>8461 |  |
|                               |                                                             |                       |                            |                     |                                       |                    |                       |                      |  |
|                               | Summer<br>Maple 8465                                        | Terrace Maple<br>8466 | Red River<br>Pecan 8467    | Bayou Pecan<br>8468 | Northwest<br>Mountain<br>Hemlock 8489 | Whitewash<br>8498  | Rustic Cherry<br>8939 | Cherry<br>8942       |  |
| LAMINATED (FILM) WOOD OPTIONS |                                                             |                       |                            |                     |                                       |                    |                       |                      |  |
|                               | Pre-painted coil with a PVC film finish, for interior only. |                       |                            |                     |                                       |                    |                       |                      |  |
|                               |                                                             |                       | NAMES AND A DESCRIPTION OF |                     |                                       |                    | *********             |                      |  |

Oak

8920